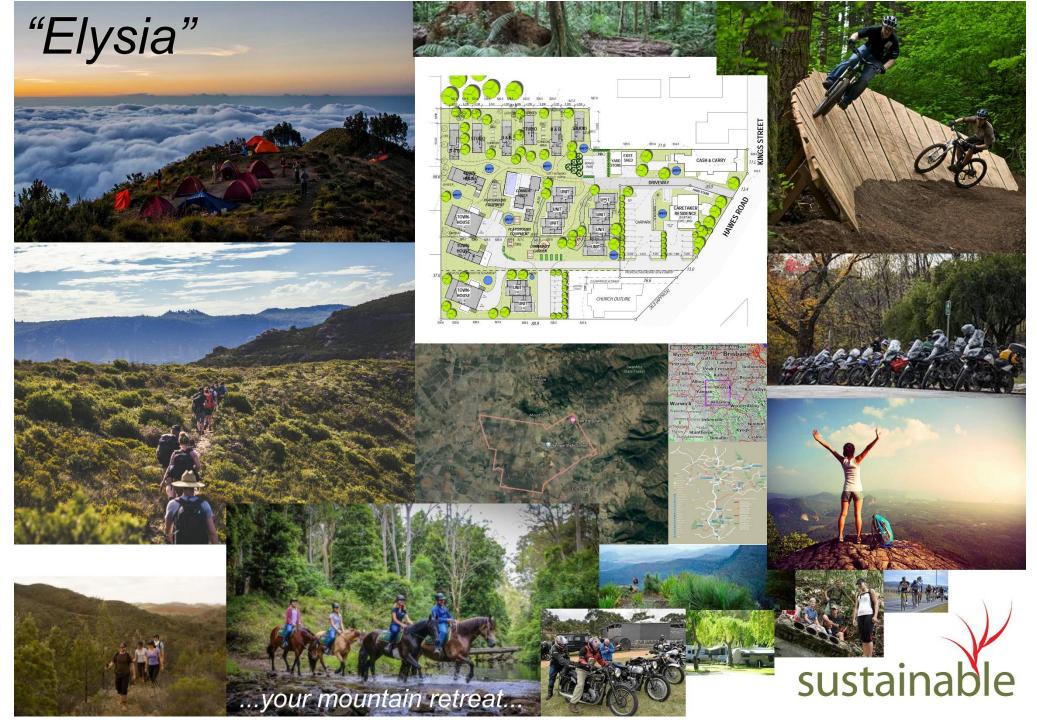

YCC – Elysia "Your Mountain Retreat"

YCC - Elysia "Your Mountain Retreat" "Elysia" The Journey Stage 4: Modernised fitout to target green change - tourism Putting development together Alfresco deck & interior Local community engagements No tourist info: We provide information for tourists Working closely with community Pentath Run / Motorcycles / bike races / Heavy Horse Day / Jumpers & Jazz Stage 2: groups and neighbouring Kitchen fitout / Shop within a shop properties and offering improved To breathe life back into Yangan Café / coffee Grocery Store infrastructure and share services 7 employees /Trainees Fuel 24 different types Destination for tourists Local Produce of accommodation: to stop Arts and Crafts Provide accommodation - QLD tourist route for people Stage 2 - settler's route between 65 - 75 Stage 4 sustainable Stage 3 Stage 1 Stage 3: Stage 5 Vision to set up Yangan Research and Analysis Stage 1: Gathering information to to become Mecca The Project 2008 purchased shop offer accommodation to for the sleeping giant " Circa 1890 Building tourists Usually having to Delivery Mountain Range National Park" Long term vision / go back to Warwick or travel - Tourist opportunities through without stopping on to Killarney etc commitment to sustainability Important to engage the community Boost local Economy: inc. Social and local community In an inclusive development enabling milti-purpose As current village experiencing Zero employees / Closing Down accommodation and service options major regional decline Just Grocery Owner run - losing a lot of money Opportunity for more employment Other important community services eg. Social and religious gatherings