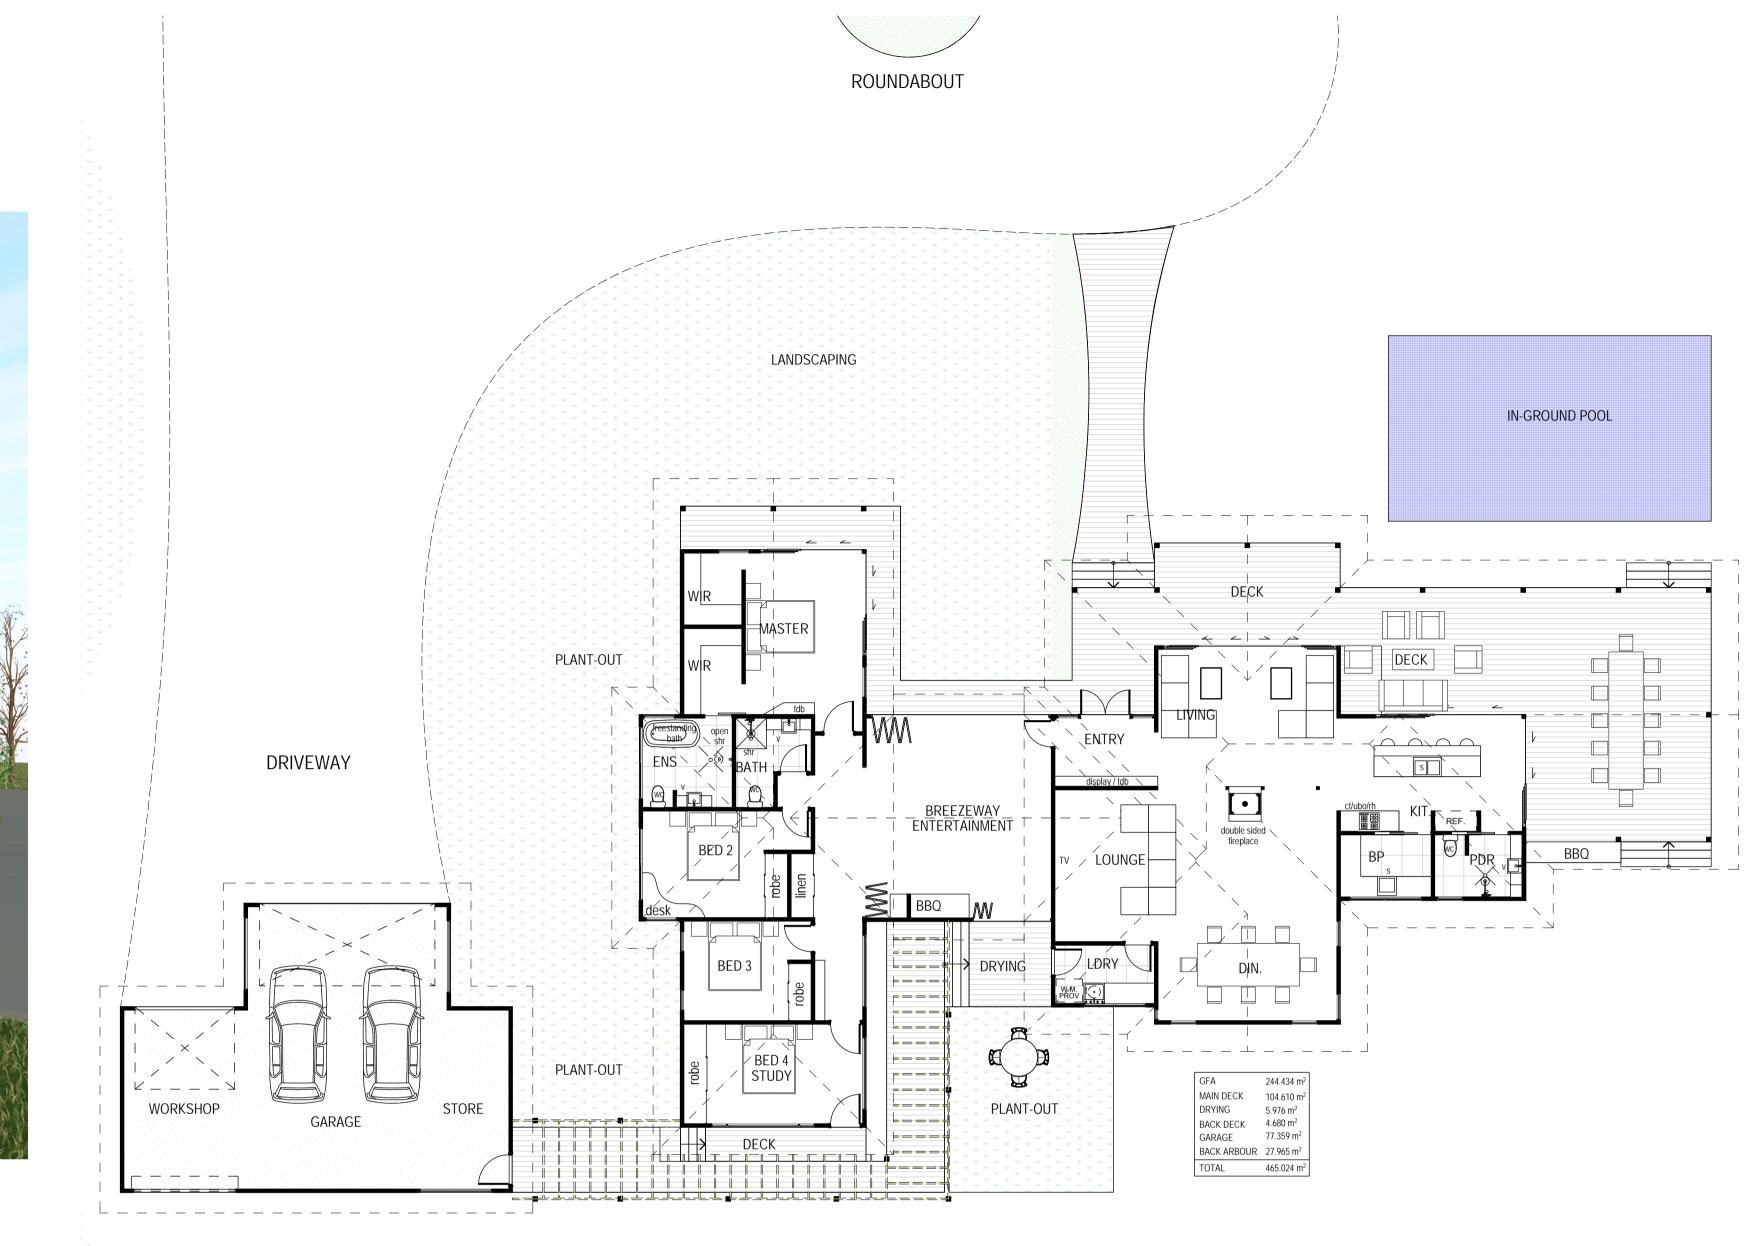

## **RECIPE HOUSE - "SAVANNAH"** TRADITIONAL GABLE DESIGN







SUSTAINABLE

PO BOX 132 BOOVAL QLD 4304 PH: 3201 1177 FAX: 3201 1133

## GENERAL NOTES

- THESE DRAWINGS ARE THE COPYRIGHT OF SUSTAINABLE AND MAY NEVER BE USED, COPIED OR RETAINED WITHOUT WRITTEN CONSENT.

- DO NOT SCALE FROM THIS DRAWING. INSTEAD USE FIGURED DIMENSIONS. SETOUT DIMENSIONS ARE GENERALLY TO FACE OF STRUCTURAL ELEMENTS UNLESS NOTED OTHERWISE. CHECK ALL RELEVANT SETOUTS, LEVELS, SETBACKS, CRITICAL DIMENSIONS AND DETAILS ON SITE PRIOR TO AND DURING CONSTRUCTION. NOTIFY ANY DISCREPANCIES DISCOVERED BEFORE PROCEEDING.

- DOCUMENTATION TO BE READ IN CONJUNCTION WITH CONSULTING ENGINEERS DOCUMENTS.

- ALL CONSTRUCTION TO COMPLY WITH THE BUILDING CODE OF AUSTRALIA AND CURRENT AUSTRALIAN STANDARDS.



"THE SAVANNAH" HEAR THE SERENITY





GROUND FLOOR