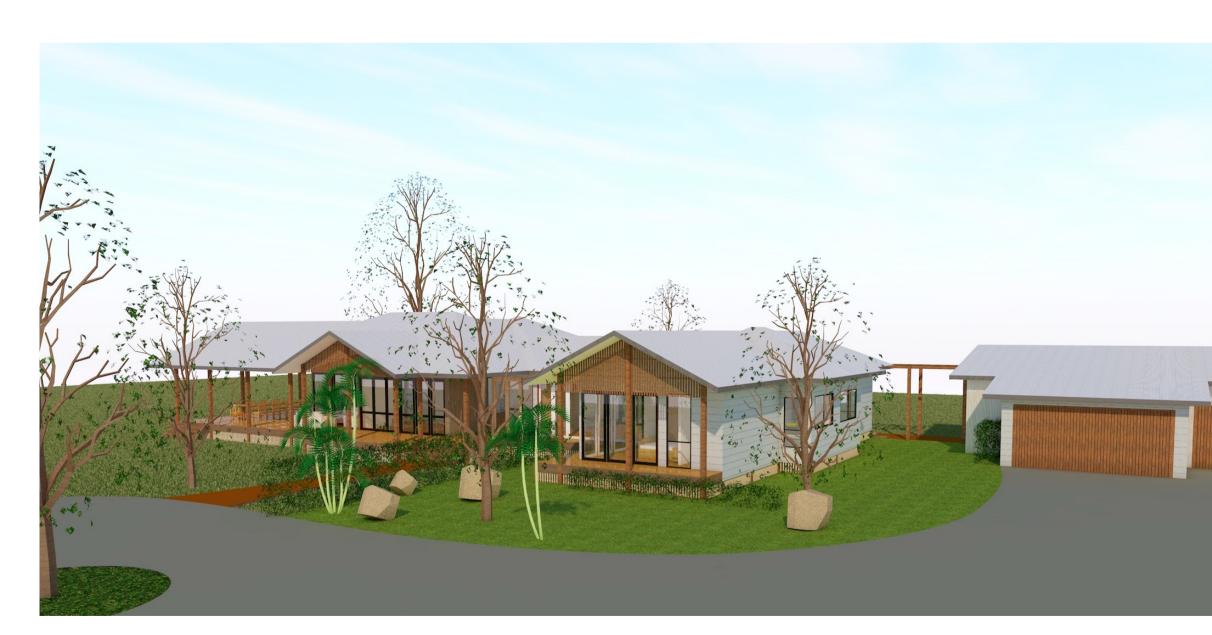

## **RECIPE HOUSE - "SAVANNAH"** TRADITIONAL GABLE DESIGN

SUSTAINABLE

PO BOX 132 BOOVAL QLD 4304 PH: 3201 1177 FAX: 3201 1133

- DOCUMENTATION TO BE READ IN CONJUNCTION WITH CONSULTING ENGINEERS DOCUMENTS.

- ALL CONSTRUCTION TO COMPLY WITH THE BUILDING CODE OF AUSTRALIA AND CURRENT AUSTRALIAN STANDARDS.

"THE SAVANNAH" HEAR THE SERENITY