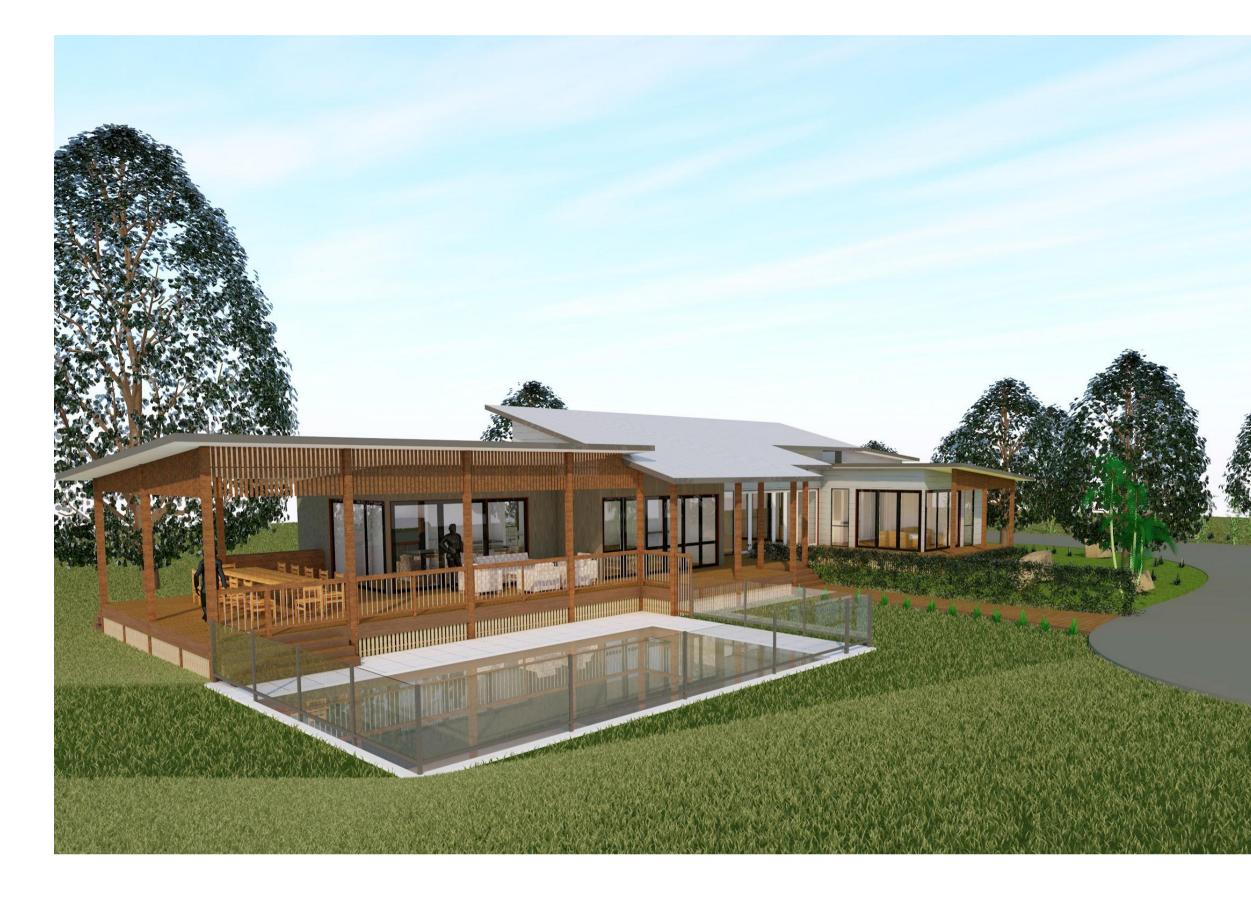

## **RECIPE HOUSE - "SAVANNAH" MODERN SKILLION DESIGN**







## SUSTAINABLE

PO BOX 132 BOOVAL QLD 4304 PH: 3201 1177 FAX: 3201 1133

## GENERAL NOTES

- THESE DRAWINGS ARE THE COPYRIGHT OF SUSTAINABLE AND MAY NEVER BE USED, COPIED OR RETAINED WITHOUT WRITTEN CONSENT.

- DO NOT SCALE FROM THIS DRAWING. INSTEAD USE FIGURED DIMENSIONS. SETOUT DIMENSIONS ARE GENERALLY TO FACE OF STRUCTURAL ELEMENTS UNLESS NOTED OTHERWISE. CHECK ALL RELEVANT SETOUTS, LEVELS, SETBACKS, CRITICAL DIMENSIONS AND DETAILS ON SITE PRIOR TO AND DURING CONSTRUCTION. NOTIFY ANY DISCREPANCIES DISCOVERED BEFORE PROCEEDING.

- DOCUMENTATION TO BE READ IN CONJUNCTION WITH CONSULTING ENGINEERS DOCUMENTS. - ALL CONSTRUCTION TO COMPLY WITH THE BUILDING CODE OF AUSTRALIA AND CURRENT AUSTRALIAN STANDARDS.



"THE SAVANNAH" HEAR THE SERENITY