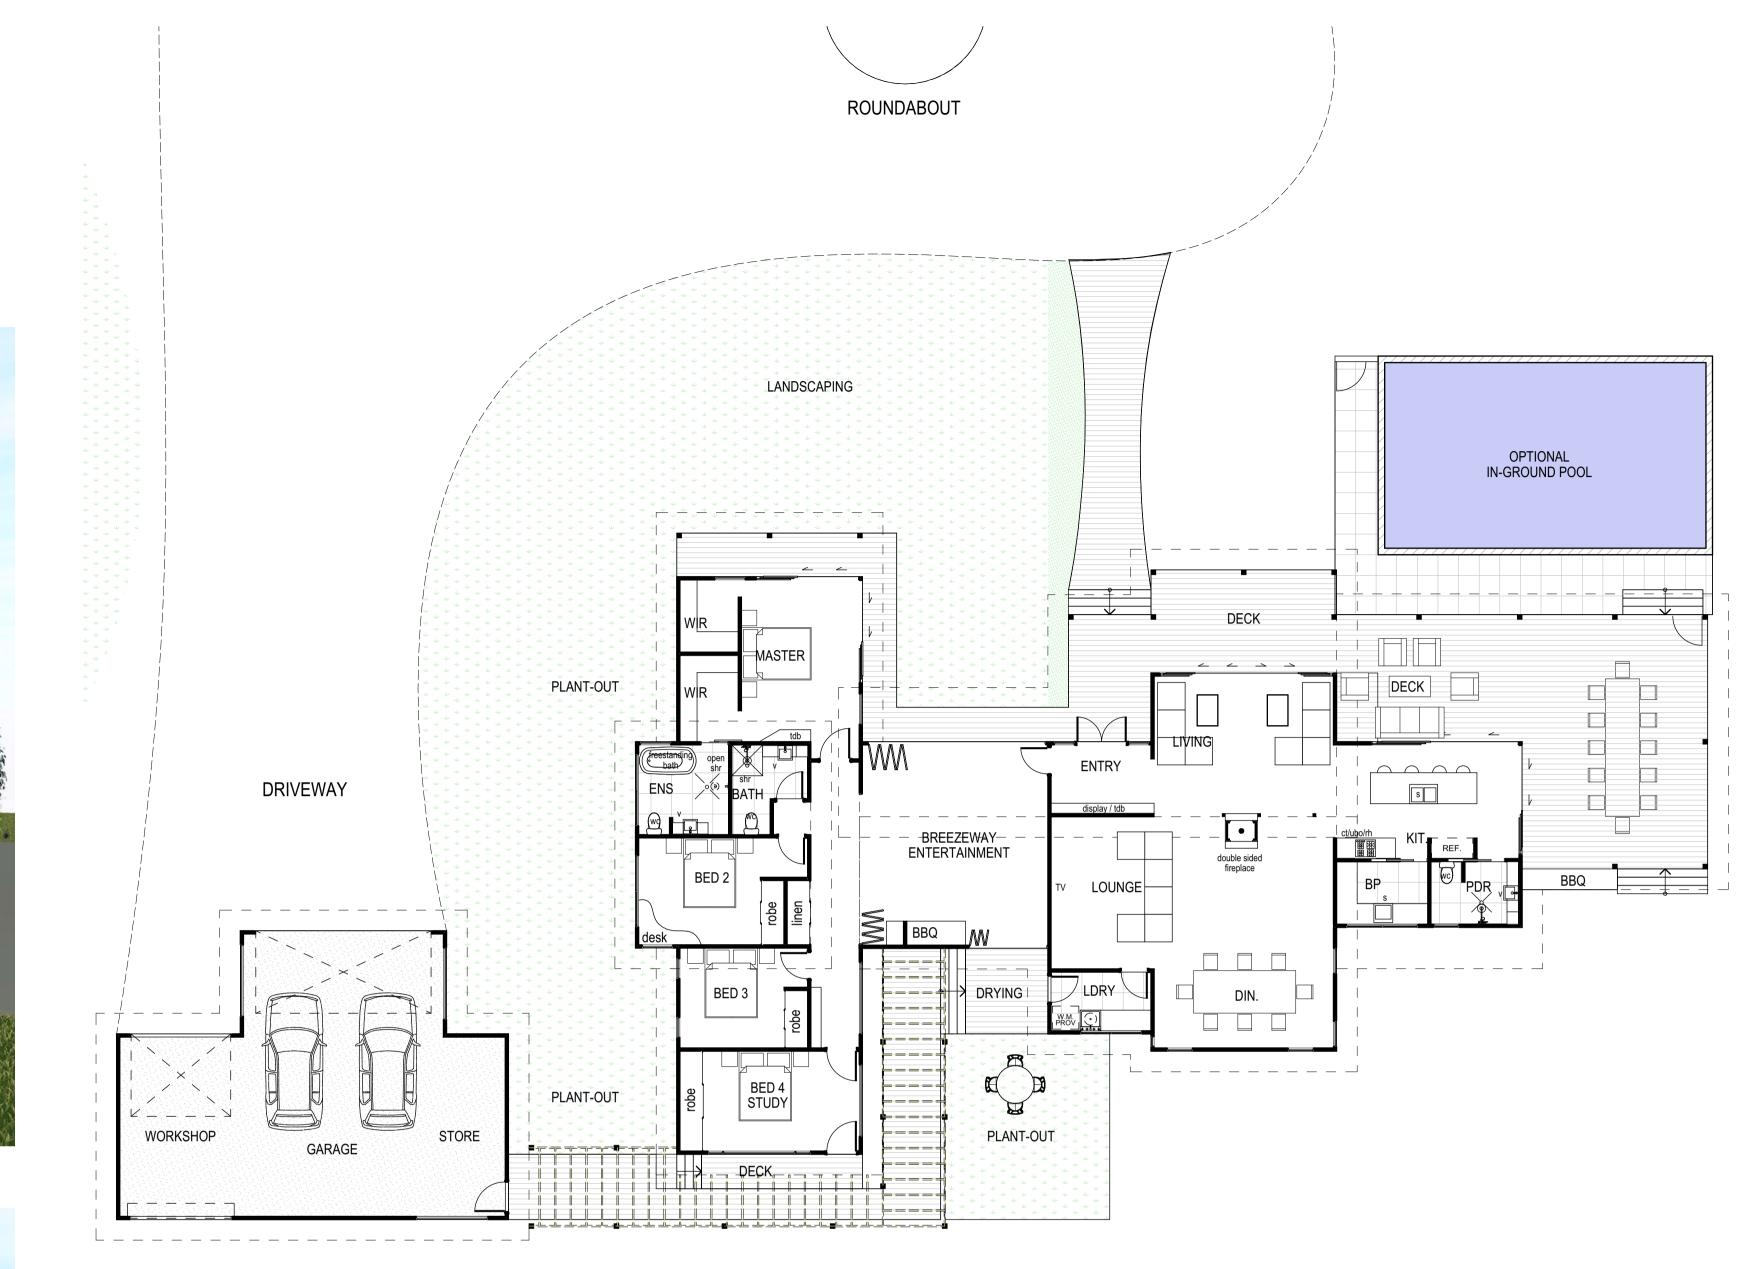

## **RECIPE HOUSE - "SAVANNAH" MODERN SKILLION DESIGN**

## GENERAL NOTES

- THESE DRAWINGS ARE THE COPYRIGHT OF SUSTAINABLE AND MAY NEVER BE USED, COPIED OR RETAINED WITHOUT WRITTEN CONSENT.

- DO NOT SCALE FROM THIS DRAWING. INSTEAD USE FIGURED DIMENSIONS. SETOUT DIMENSIONS ARE GENERALLY TO FACE OF STRUCTURAL ELEMENTS UNLESS NOTED OTHERWISE. CHECK ALL RELEVANT SETOUTS, LEVELS, SETBACKS, CRITICAL DIMENSIONS AND DETAILS ON SITE PRIOR TO AND DURING CONSTRUCTION. NOTIFY ANY DISCREPANCIES DISCOVERED BEFORE PROCEEDING.

- DOCUMENTATION TO BE READ IN CONJUNCTION WITH CONSULTING ENGINEERS DOCUMENTS. - ALL CONSTRUCTION TO COMPLY WITH THE BUILDING CODE OF AUSTRALIA AND CURRENT AUSTRALIAN STANDARDS.

"THE SAVANNAH" HEAR THE SERENITY