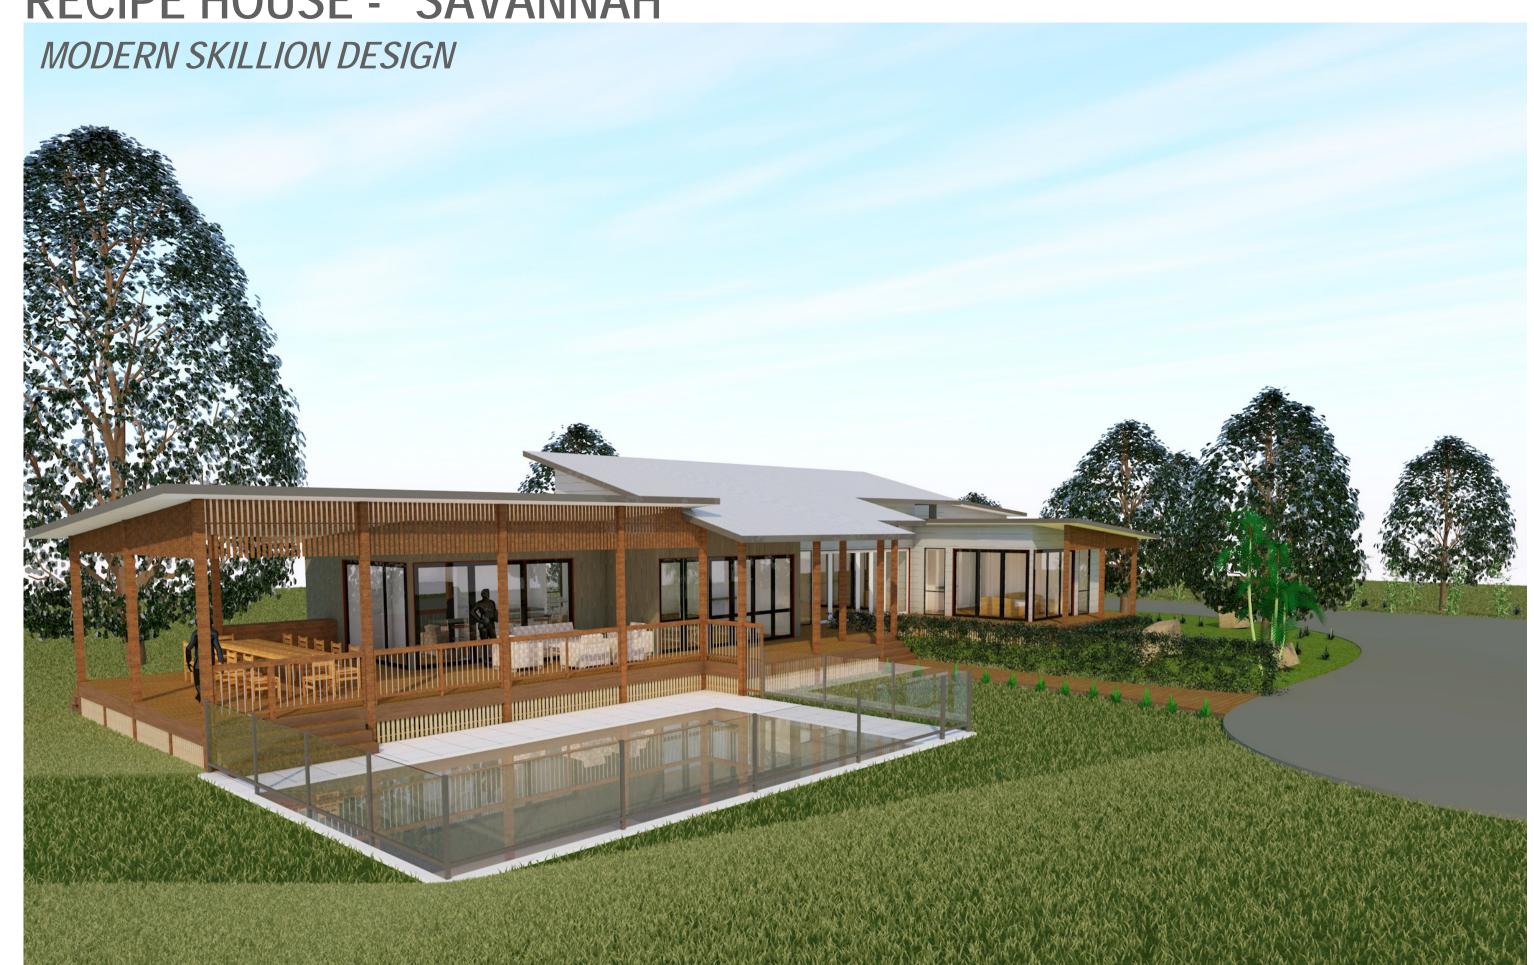

## RECIPE HOUSE - "SAVANNAH"

## FEAUTRES OF THIS SPACIOUS 4 BEDROOM HOME:

- Generous enough master bedEnsuite

  - Walk in robe
- Open kitchen connected to outdoor areasButlers pantry
- Sprawling outdoor deck for the long country table as well as informal lounge with BBQ
- Vast multi-purpose breezeway / entertainment area
- Open plan spacious lounge, formal family dining room & multi-media
- Great variety of practical bathroom & wet area rooms
- Oversized double garage with workshop & storage with high doors & ceilings for rural vehicles
- Optional in ground pool for entertainment & cooling

"Savannah's" beauty is her ability to scale and adapt her footprint to your individual needs and requirements.