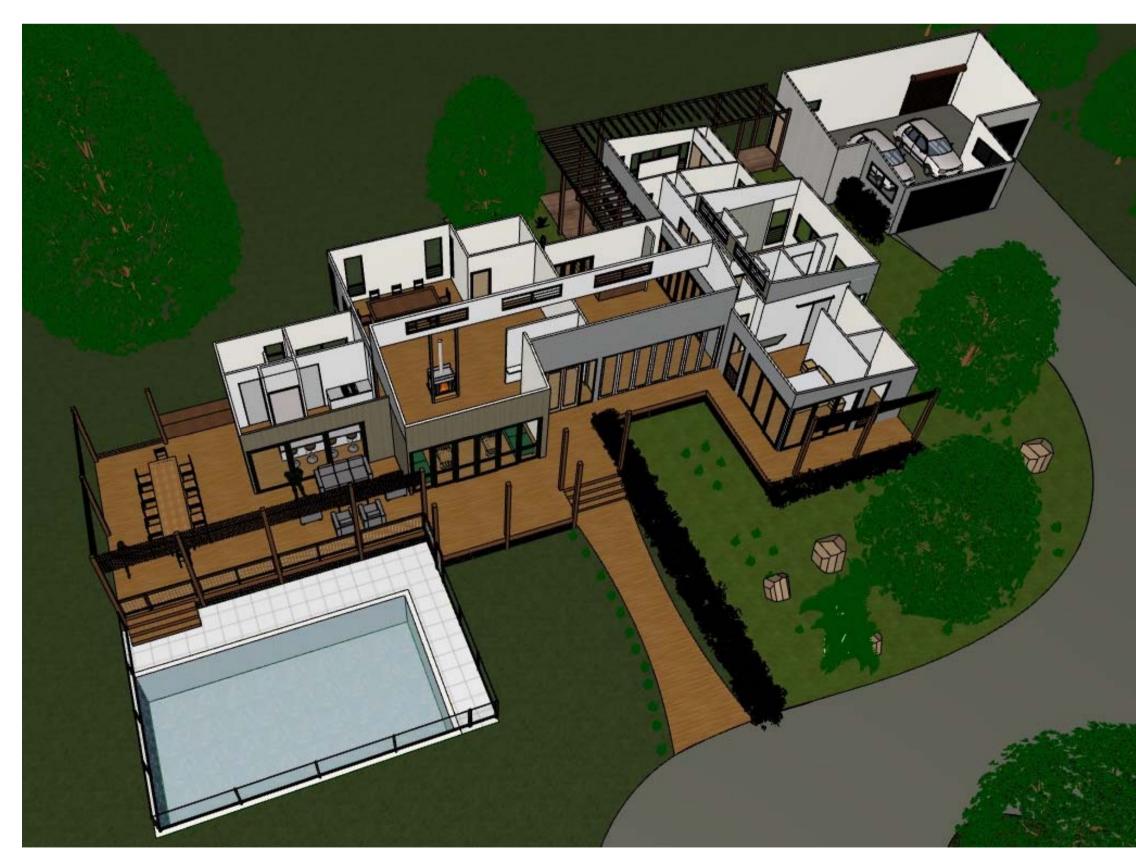

## RECIPE HOUSE - "SAVANNAH"

## FEAUTRES OF THIS SPACIOUS 4 BEDROOM HOME:

- Generous enough master bedEnsuite

  - Walk in robe
- Open kitchen connected to outdoor areasButlers pantry
- Sprawling outdoor deck for the long country table as well as informal lounge with BBQ
- Vast multi-purpose breezeway / entertainment area
- Open plan spacious lounge, formal family dining room & multi-media
- Great variety of practical bathroom & wet area rooms
- Oversized double garage with workshop & storage with high doors & ceilings for rural vehicles
- Optional in ground pool for entertainment & cooling

"Savannah's" beauty is her ability to scale and adapt her footprint to your individual needs and requirements.