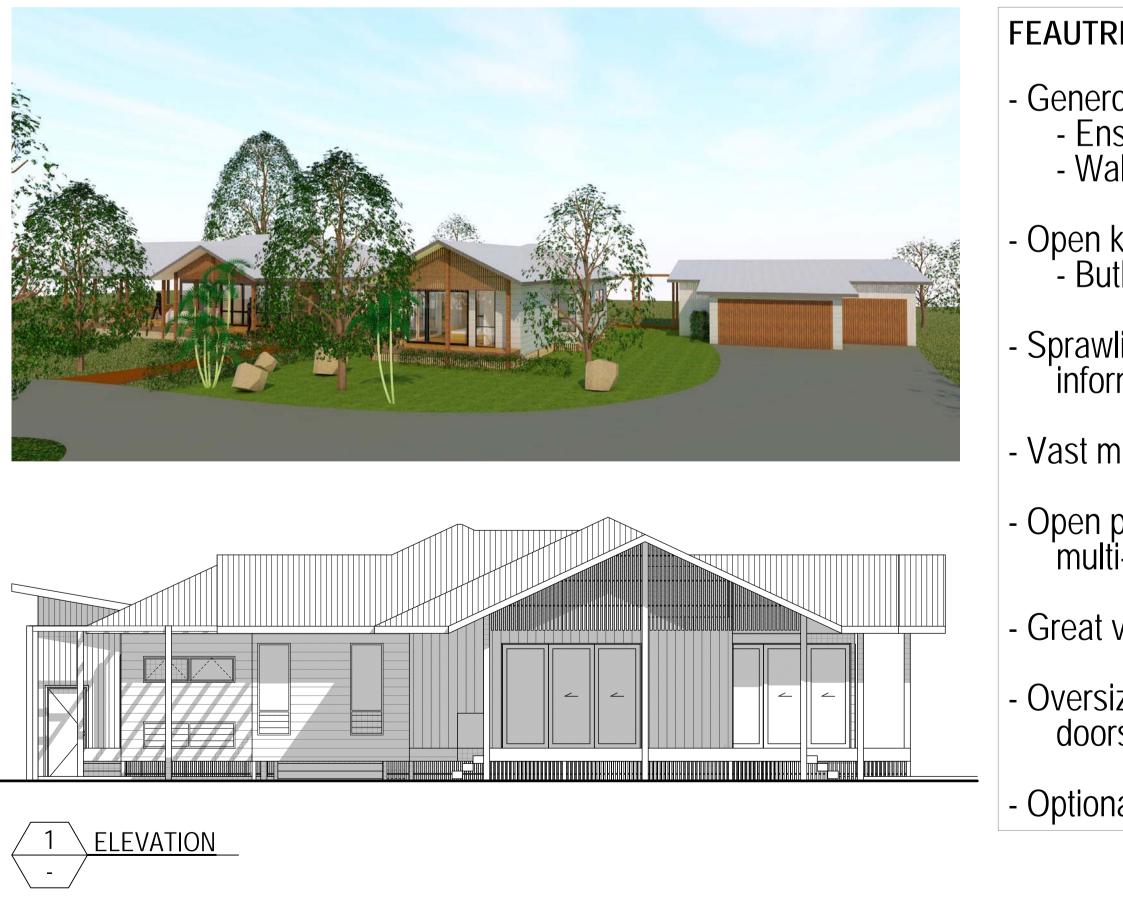

## FEAUTRES OF THIS SPACIOUS 4 BEDROOM HOME:

 Generous enough master bed
Ensuite - Walk in robe

- Open kitchen connected to outdoor areas - Butlers pantry

Sprawling outdoor deck for the long country table as well as informal lounge with BBQ

- Vast multi-purpose breezeway / entertainment area

Open plan spacious lounge, formal family dining room & multi-media

- Great variety of practical bathroom & wet area rooms

Oversized double garage with workshop & storage with high doors & ceilings for rural vehicles

- Optional in ground pool for entertainment & cooling

E I

2 3D PLAN

"Savannah's" beauty is her ability to scale and adapt her footprint to your individual needs and requirements.