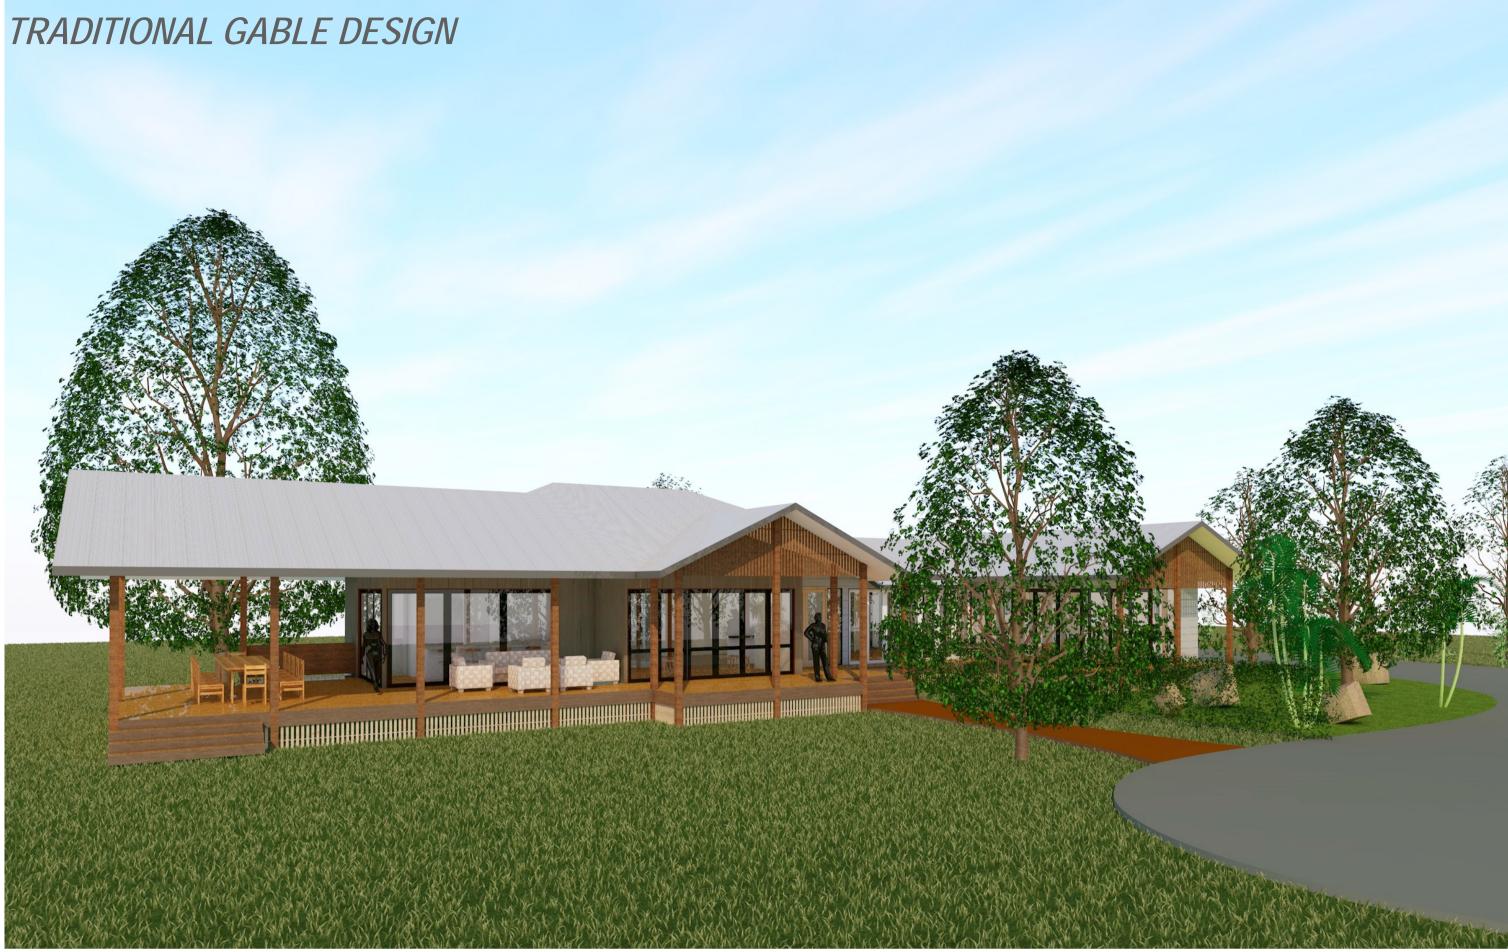

## **RECIPE HOUSE - "SAVANNAH"**

**SUSTAINABLE** PO BOX 132 BOOVAL QLD 4304 PH: 3201 1177 FAX: 3201 1133 www.sustainable.id.au

## FEAUTRES OF THIS SPACIOUS 4 BEDROOM HOME:

 Generous enough master bed
Ensuite - Walk in robe

- Open kitchen connected to outdoor areas - Butlers pantry

Sprawling outdoor deck for the long country table as well as informal lounge with BBQ

- Vast multi-purpose breezeway / entertainment area

Open plan spacious lounge, formal family dining room & multi-media

- Great variety of practical bathroom & wet area rooms

Oversized double garage with workshop & storage with high doors & ceilings for rural vehicles

- Optional in ground pool for entertainment & cooling

E I

2 3D PLAN

"Savannah's" beauty is her ability to scale and adapt her footprint to your individual needs and requirements.