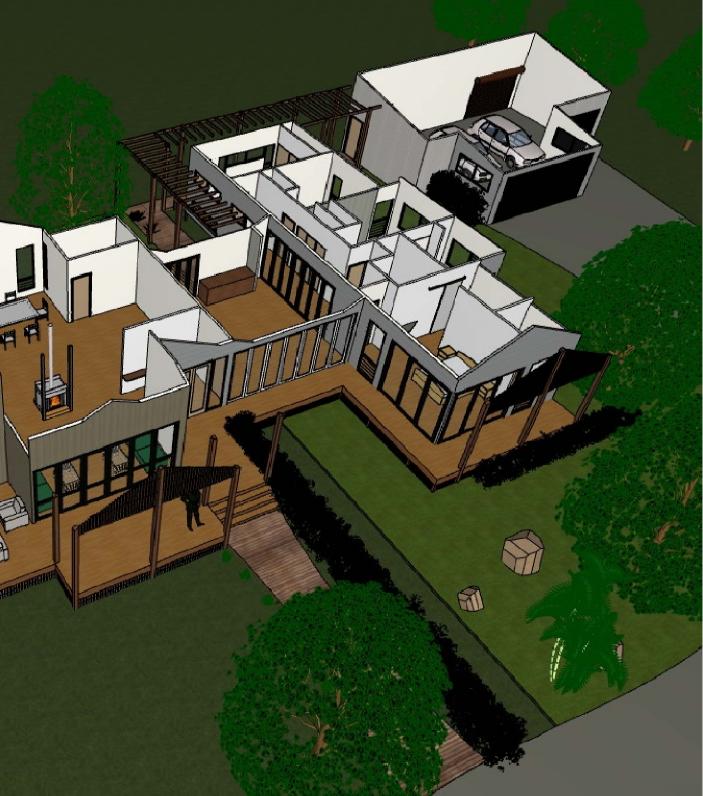

## FEAUTRES OF THIS SPACIOUS 4 BEDROOM HOME:

 Generous enough master bed
Ensuite - Walk in robe

- Open kitchen connected to outdoor areas - Butlers pantry

Sprawling outdoor deck for the long country table as well as informal lounge with BBQ

- Vast multi-purpose breezeway / entertainment area

Open plan spacious lounge, formal family dining room & multi-media

- Great variety of practical bathroom & wet area rooms

Oversized double garage with workshop & storage with high doors & ceilings for rural vehicles

- Optional in ground pool for entertainment & cooling

E I

2 3D PLAN

"Savannah's" beauty is her ability to scale and adapt her footprint to your individual needs and requirements.