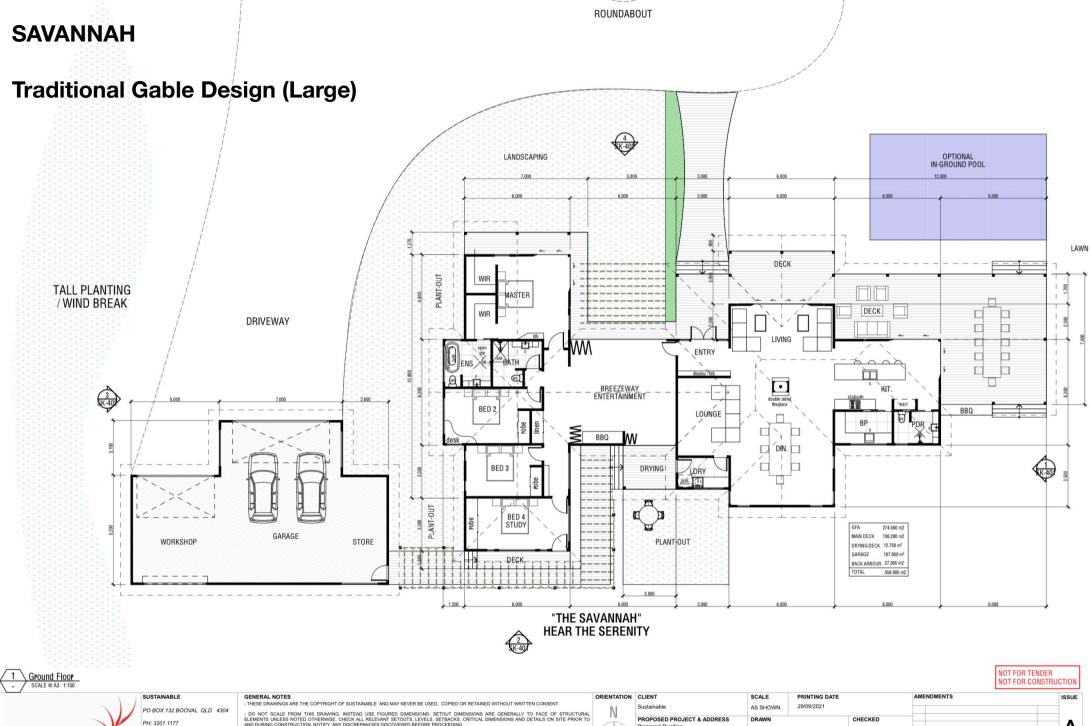

- DO NOT SCALE FROM THIS DRAWING. INSTEAD USE FIGURED DIMENSIONS. SETOUT DIMENSIONS ARE GENERALLY TO FACE OF STRUCTURAL ELEMENTS UNLESS NOTED OTHERWISE. CHECK ALL RELEVANT SETOUTS, LEVELS, SETBACKS, CRITICAL DIMENSIONS AND DETAILS ON SITE PRIOR TO AND DURING CONSTRUCTION. NOTIFY AND PISCREPHANCES DISCOVERED BEFORE PROJECTION. Α CC Recipe House - Small Lot - Name? - DOCUMENTATION TO BE READ IN CONJUNCTION WITH CONSULTING ENGINEERS DOCUMENTS. sustainable DRAWING TITLE DRAWING NO. STAGE - ALL CONSTRUCTION TO COMPLY WITH THE BUILDING CODE OF AUSTRALIA AND CURRENT AUSTRALIAN STANDARDS. A SCHEMATIC SK-202 SCHEMATIC FLOOR PLAN