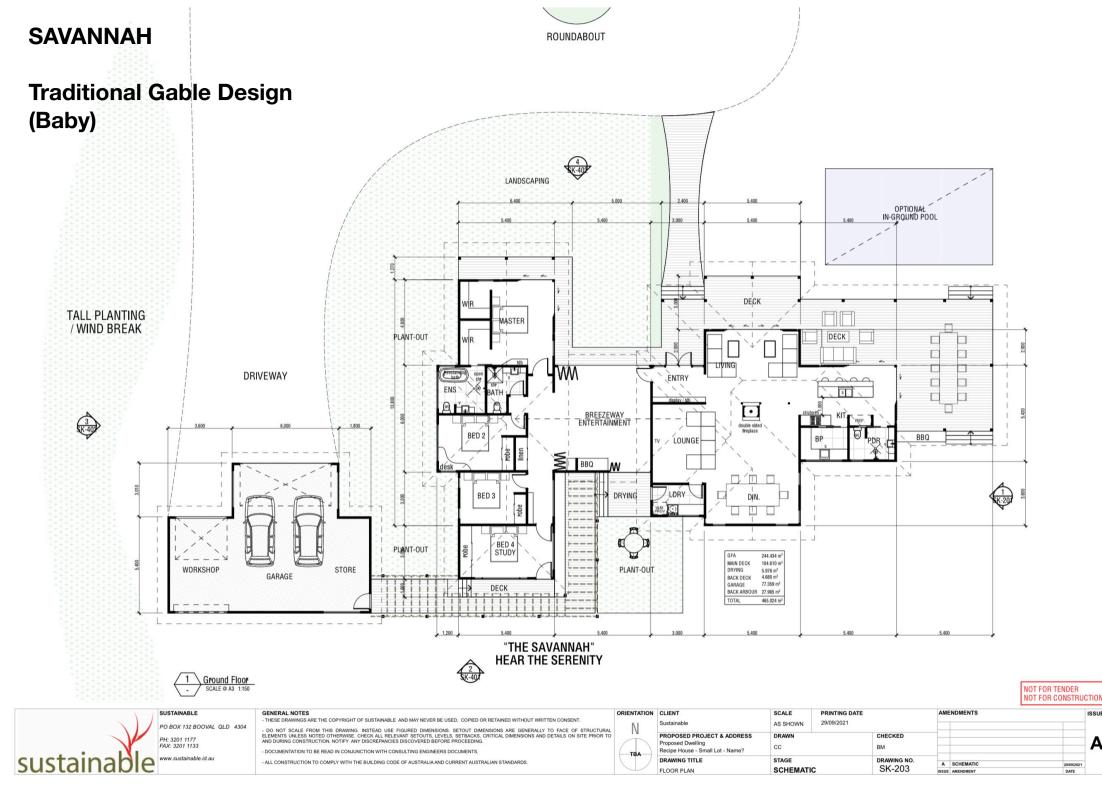

- DO NOT SCALE FROM THIS DRAWING. INSTEAD USE FIGURED DIMENSIONS. SETOUT DIMENSIONS ARE GENERALLY TO FACE OF STRUCTURAL ELEMENTS UNLESS NOTED OTHERWISE. CHECK ALL RELEVANT SETOUTS, LEVELS, SETBACKS, CRITICAL DIMENSIONS AND DETAILS ON SITE PRIOR TO AND DURING CONSTRUCTION. NOTIFY AND PISCREPHANCES DISCOVERED BEFORE PROJECTION. Α CC Recipe House - Small Lot - Name? - DOCUMENTATION TO BE READ IN CONJUNCTION WITH CONSULTING ENGINEERS DOCUMENTS. sustainable DRAWING TITLE DRAWING NO. STAGE - ALL CONSTRUCTION TO COMPLY WITH THE BUILDING CODE OF AUSTRALIA AND CURRENT AUSTRALIAN STANDARDS. A SCHEMATIC SK-202 SCHEMATIC FLOOR PLAN