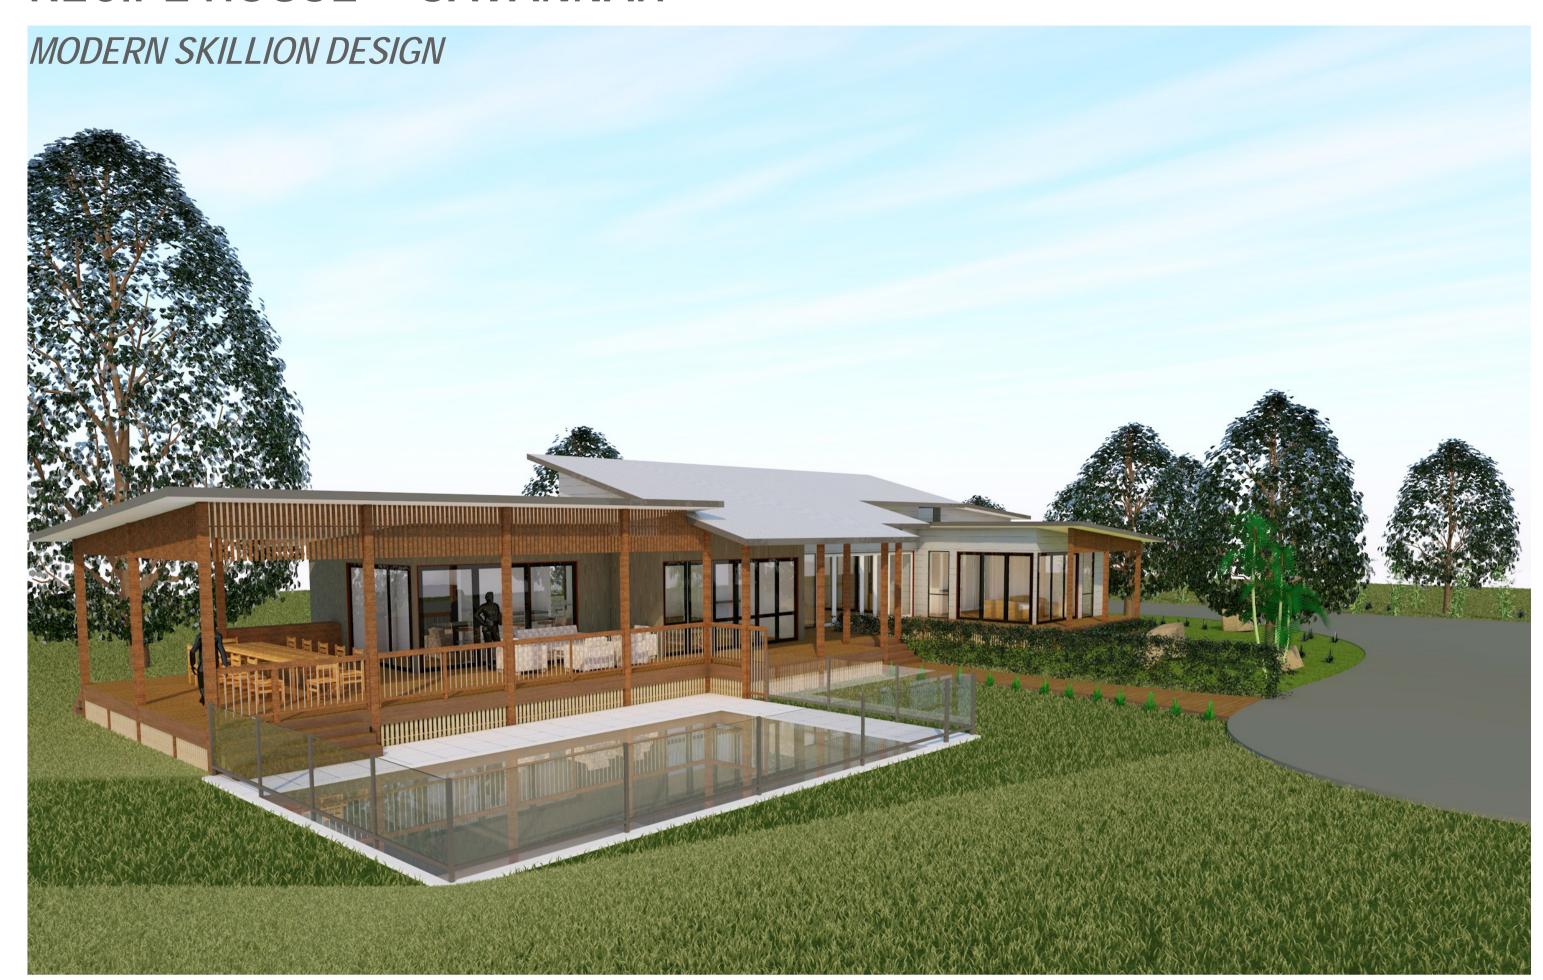

## RECIPE HOUSE - "SAVANNAH"

## FEAUTRES OF THIS SPACIOUS 4 BEDROOM HOME:

GENEROUS MASTER BED

- ENSUITE
- WALK IN ROBE

KITCHEN CONNECTED TO OUTDOOR AREAS - BUTLERS PANTRY

FLOWING OUTDOOR DECK WITH BBQ

BREEZEWAY / ENTERTAINMENT AREA

LOUNGE AREA

FORMAL DINING ROOM

GREAT BATHROOM AND WETAREA ROOMS

DOUBLE GARAGE WITH WORKSHOP AND STORAGE

OPTIONAL IN GROUND POOL FOR ENTERTAINMENT AND COOLING