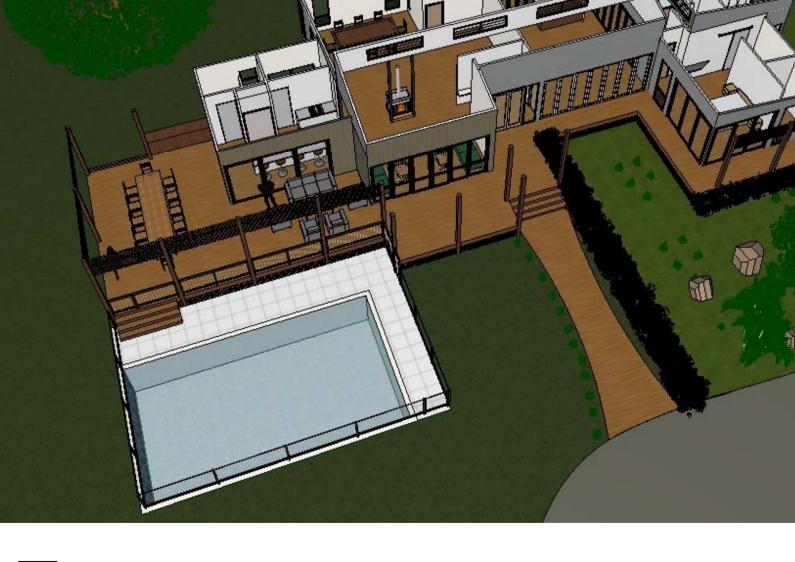

## FEAUTRES OF THIS SPACIOUS 4 BEDROOM HOME:

GENEROUS MASTER BED

- ENSUITE
- WALK IN ROBE

KITCHEN CONNECTED TO OUTDOOR AREAS - BUTLERS PANTRY

FLOWING OUTDOOR DECK WITH BBQ

BREEZEWAY / ENTERTAINMENT AREA

LOUNGE AREA

FORMAL DINING ROOM

GREAT BATHROOM AND WETAREA ROOMS

DOUBLE GARAGE WITH WORKSHOP AND STORAGE

OPTIONAL IN GROUND POOL FOR ENTERTAINMENT AND COOLING