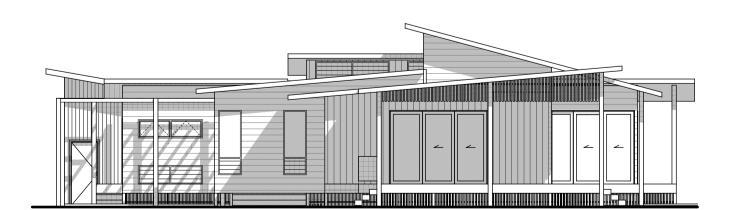

## RECIPE HOUSE - "SAVANNAH"

## FEAUTRES OF THIS SPACIOUS 4 BEDROOM HOME:

GENEROUS MASTER BED

- ENSUITE
- WALK IN ROBE

KITCHEN CONNECTED TO OUTDOOR AREAS - BUTLERS PANTRY

FLOWING OUTDOOR DECK WITH BBQ

BREEZEWAY / ENTERTAINMENT AREA

LOUNGE AREA

FORMAL DINING ROOM

GREAT BATHROOM AND WETAREA ROOMS

DOUBLE GARAGE WITH WORKSHOP AND STORAGE

OPTIONAL IN GROUND POOL FOR ENTERTAINMENT AND COOLING