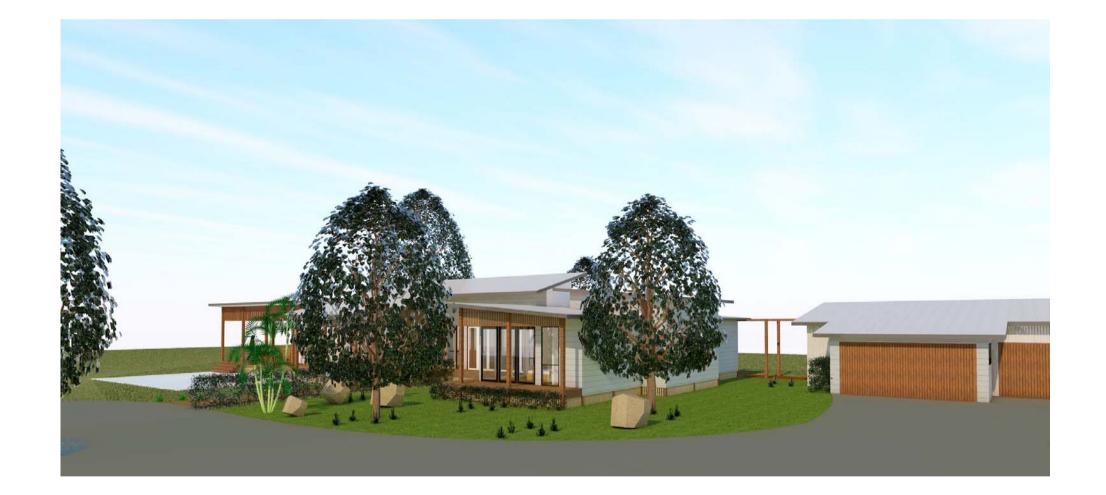

## RECIPE HOUSE - "SAVANNAH"

## FEAUTRES OF THIS SPACIOUS 4 BEDROOM HOME:

GENEROUS MASTER BED

- ENSUITE
- WALK IN ROBE

KITCHEN CONNECTED TO OUTDOOR AREAS - BUTLERS PANTRY

FLOWING OUTDOOR DECK WITH BBQ

BREEZEWAY / ENTERTAINMENT AREA

LOUNGE AREA

FORMAL DINING ROOM

GREAT BATHROOM AND WETAREA ROOMS

DOUBLE GARAGE WITH WORKSHOP AND STORAGE

OPTIONAL IN GROUND POOL FOR ENTERTAINMENT AND COOLING