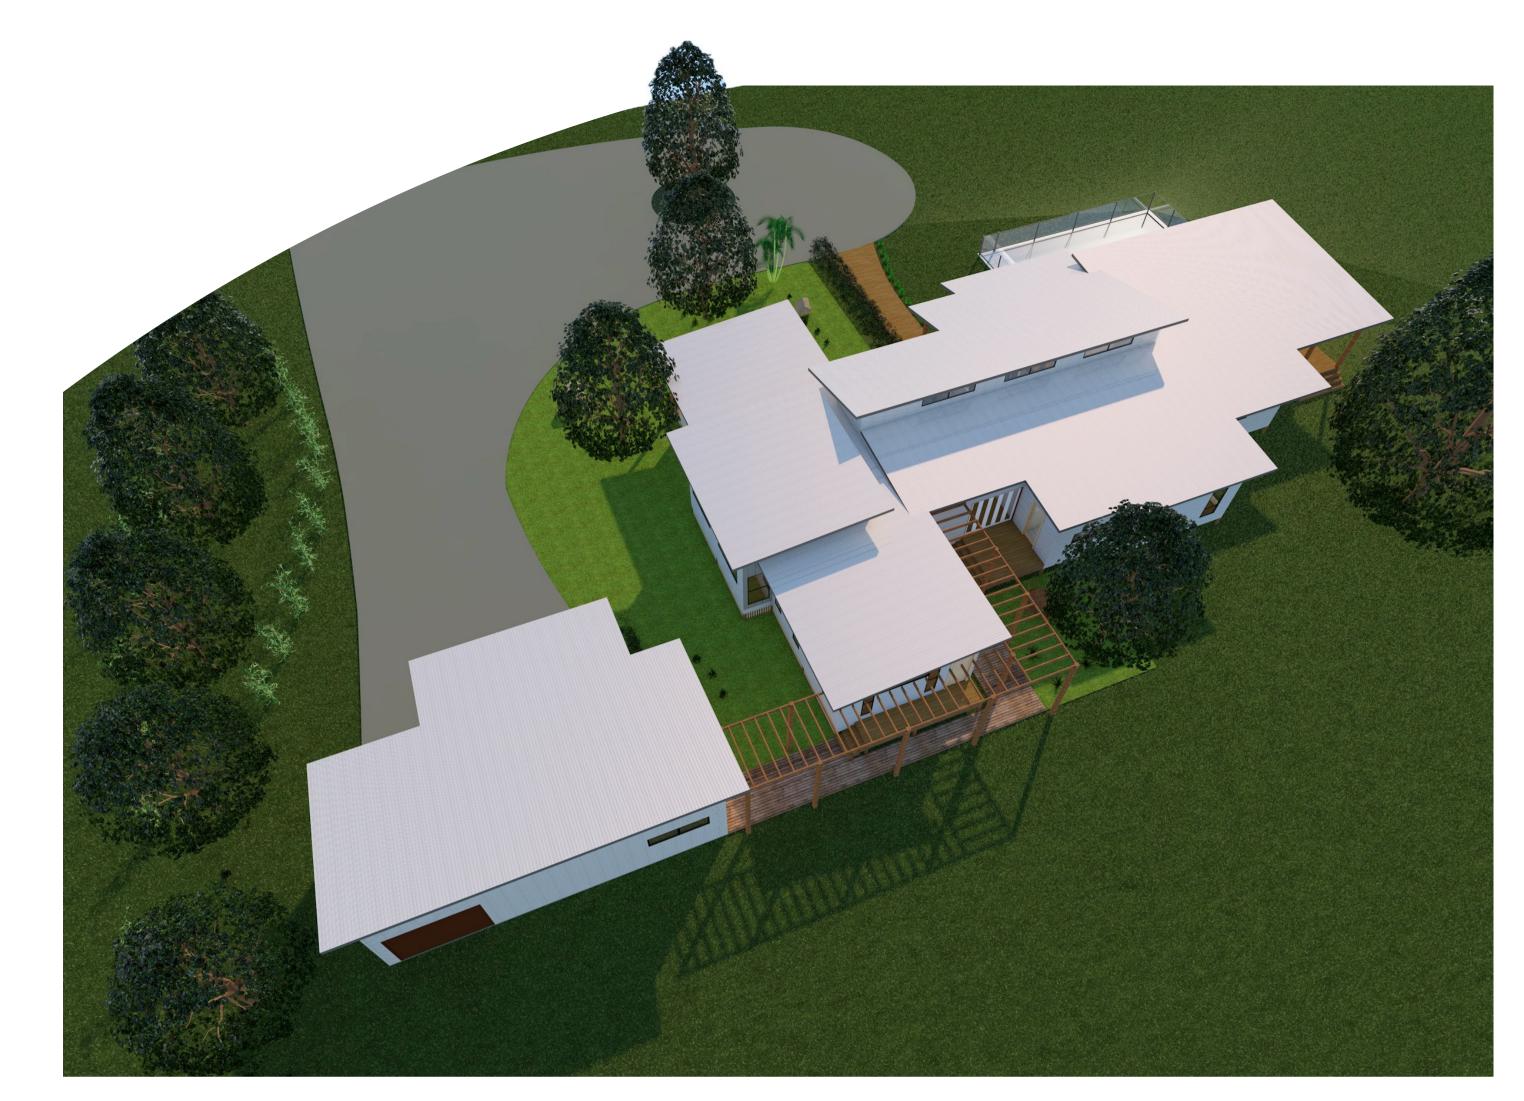

## RECIPE HOUSE - "SAVANNAH"

## FEAUTRES OF THIS SPACIOUS 4 BEDROOM HOME:

GENEROUS MASTER BED

- ENSUITE
- WALK IN ROBE

KITCHEN CONNECTED TO OUTDOOR AREAS - BUTLERS PANTRY

FLOWING OUTDOOR DECK WITH BBQ

BREEZEWAY / ENTERTAINMENT AREA

LOUNGE AREA

FORMAL DINING ROOM

GREAT BATHROOM AND WETAREA ROOMS

DOUBLE GARAGE WITH WORKSHOP AND STORAGE

OPTIONAL IN GROUND POOL FOR ENTERTAINMENT AND COOLING