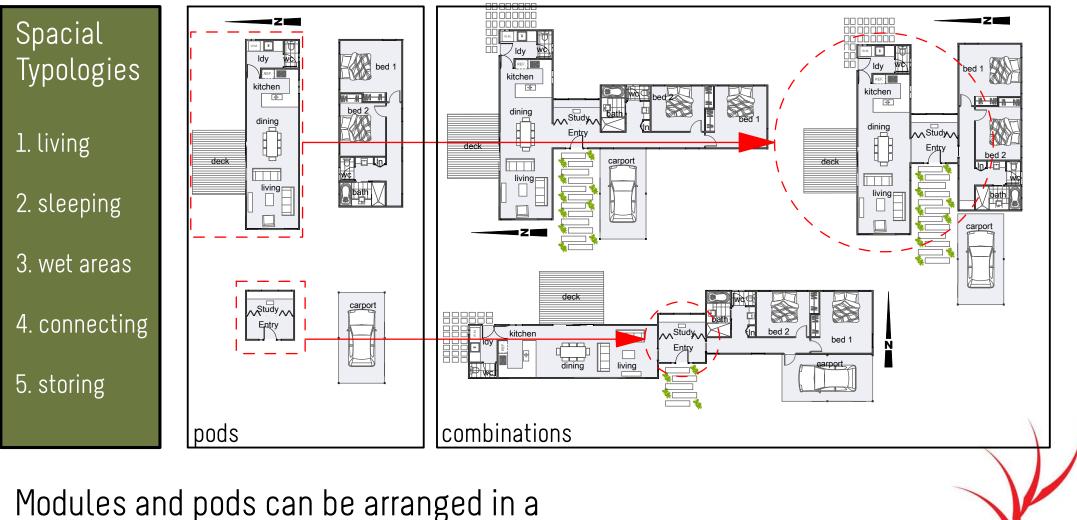

# 4. Modular Design Approach

sustainab

multitude of ways to create countless, unique variations

## 4. Modular Design Approach

sustainab

This creates a wealth of choice yet maintains consistency and efficiency in construction, minimising on site risk and cost