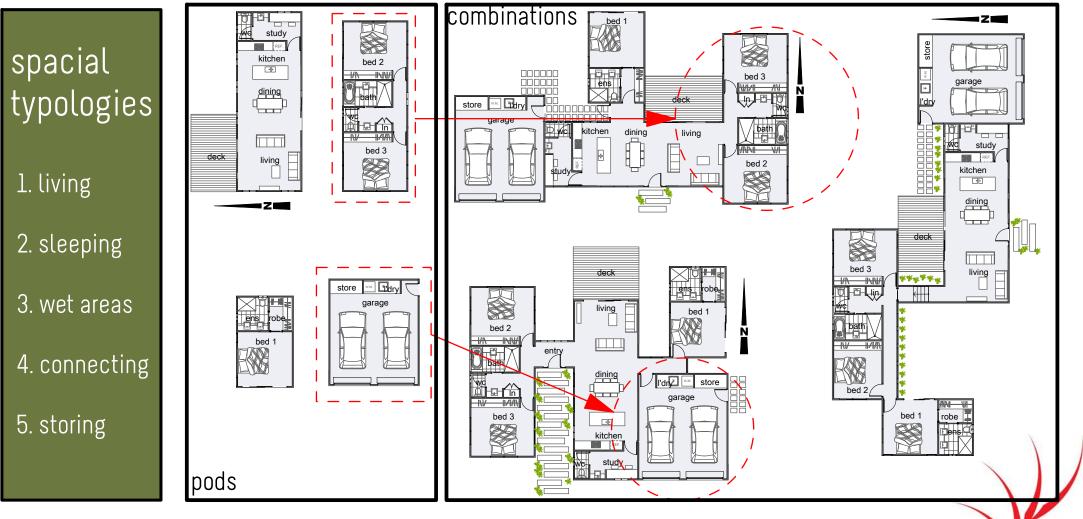

# 4. Modular Design Approach

sustainab

multitude of ways to create countless, unique variations

## 4. Modular Design Approach

sustainab

This creates a wealth of choice yet maintains consistency and efficiency in construction, minimising on site risk and cost