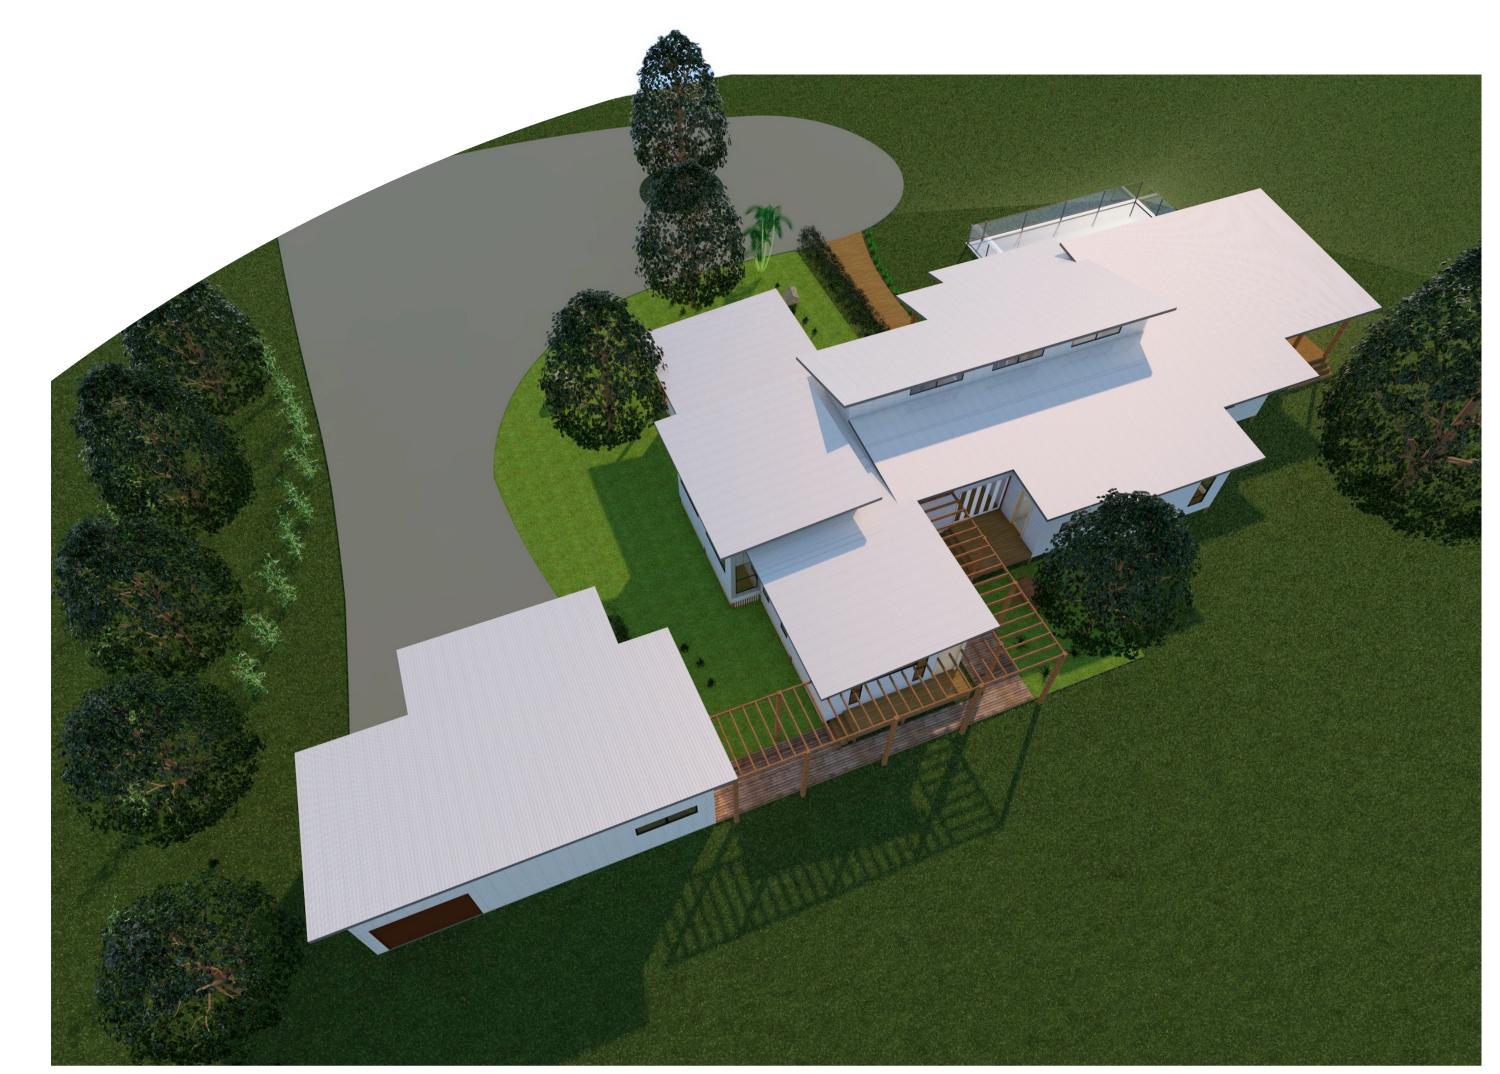

## RECIPE HOUSE - "SAVANNAH" MODERN SKILLION DESIGN

## FEAUTRES OF THIS SPACIOUS 4 BEDROOM HOME:

- Generous enough master bedEnsuite

  - Walk in robe
- Open kitchen connected to outdoor areasButlers pantry
- Sprawling outdoor deck for the long country table as well as informal lounge with BBQ
- Vast multi-purpose breezeway / entertainment area
- Open plan spacious lounge, formal family dining room & multi-media
- Great variety of practical bathroom & wet area rooms
- Oversized double garage with workshop & storage with high doors & ceilings for rural vehicles
- Optional in ground pool for entertainment & cooling

## **SUSTAINABLE**

PO BOX 132 BOOVAL QLD 4304 PH: 3201 1177

"Savannah's" beauty is her ability to scale and adapt her footprint to your individual needs and requirements.