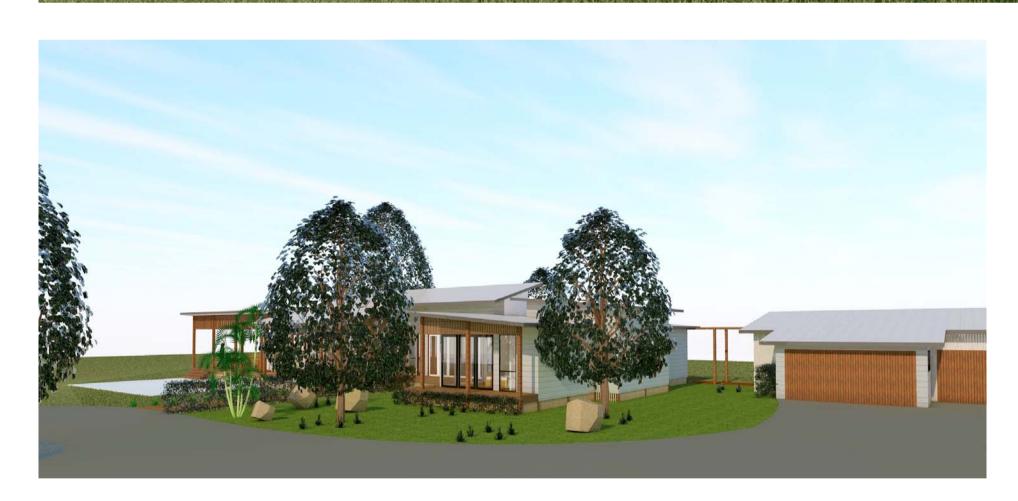

## RECIPE HOUSE - "SAVANNAH" MODERN SKILLION DESIGN

## FEAUTRES OF THIS SPACIOUS 4 BEDROOM HOME:

- Generous enough master bedEnsuite

  - Walk in robe
- Open kitchen connected to outdoor areasButlers pantry
- Sprawling outdoor deck for the long country table as well as informal lounge with BBQ
- Vast multi-purpose breezeway / entertainment area
- Open plan spacious lounge, formal family dining room & multi-media
- Great variety of practical bathroom & wet area rooms
- Oversized double garage with workshop & storage with high doors & ceilings for rural vehicles
- Optional in ground pool for entertainment & cooling

## **SUSTAINABLE**

PO BOX 132 BOOVAL QLD 4304 PH: 3201 1177

"Savannah's" beauty is her ability to scale and adapt her footprint to your individual needs and requirements.