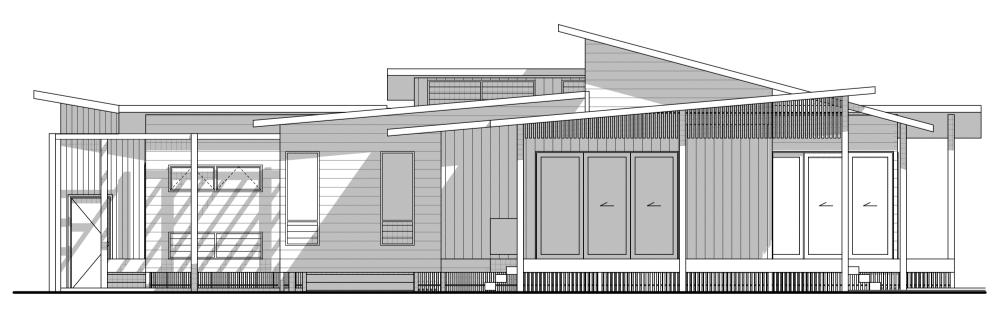

## RECIPE HOUSE - "SAVANNAH" MODERN SKILLION DESIGN

## FEAUTRES OF THIS SPACIOUS 4 BEDROOM HOME:

- Generous enough master bedEnsuite

  - Walk in robe
- Open kitchen connected to outdoor areasButlers pantry
- Sprawling outdoor deck for the long country table as well as informal lounge with BBQ
- Vast multi-purpose breezeway / entertainment area
- Open plan spacious lounge, formal family dining room & multi-media
- Great variety of practical bathroom & wet area rooms
- Oversized double garage with workshop & storage with high doors & ceilings for rural vehicles
- Optional in ground pool for entertainment & cooling

## **SUSTAINABLE**

PO BOX 132 BOOVAL QLD 4304 PH: 3201 1177

"Savannah's" beauty is her ability to scale and adapt her footprint to your individual needs and requirements.