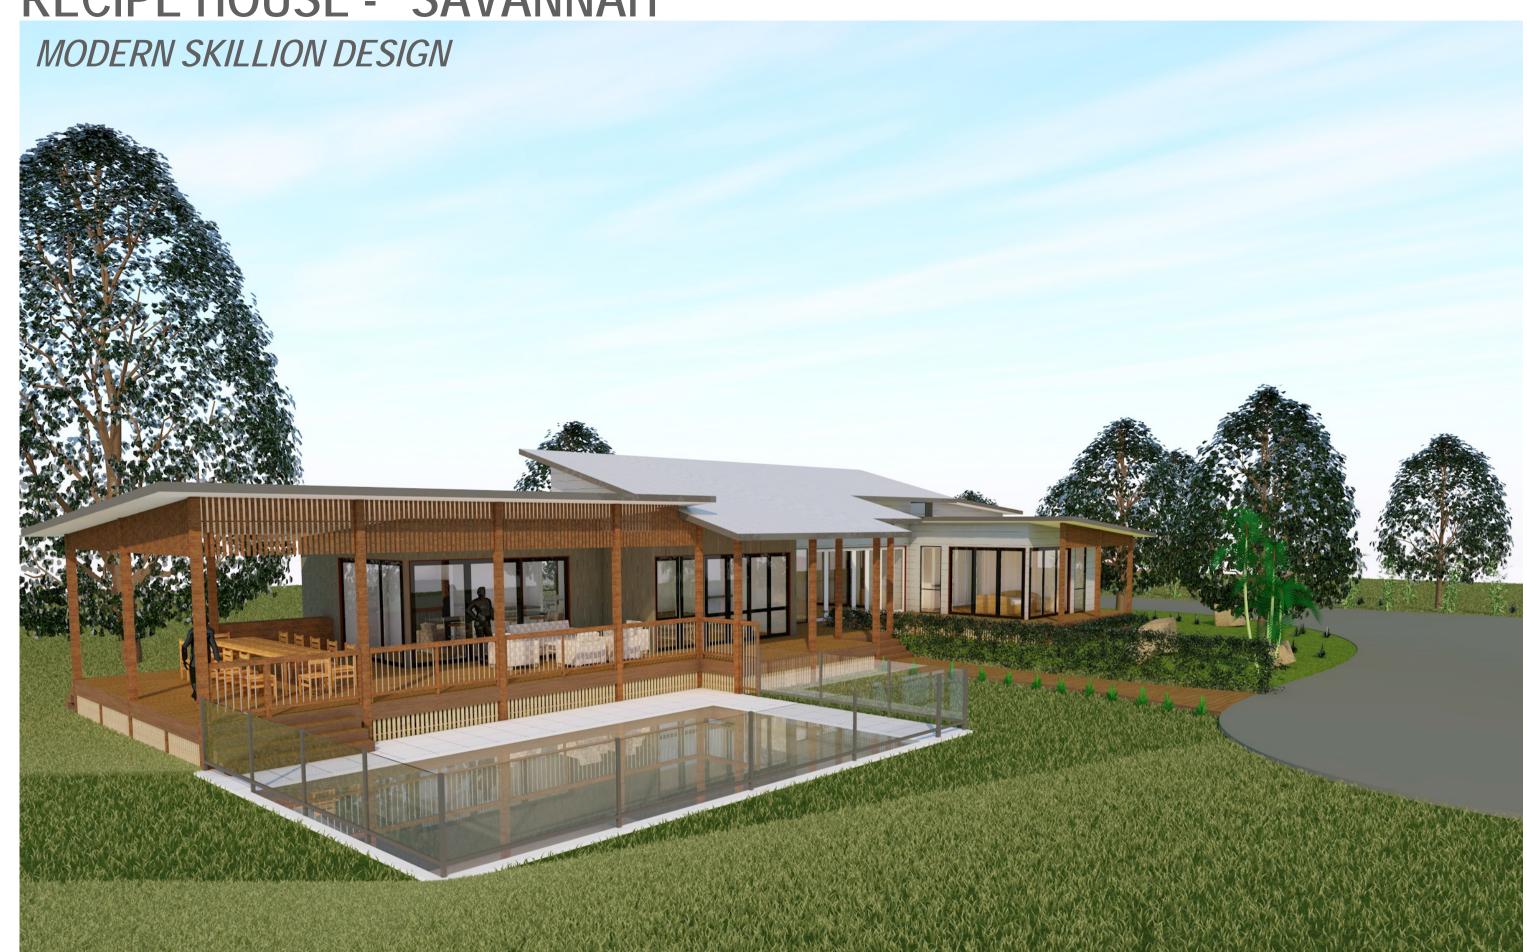

## RECIPE HOUSE - "SAVANNAH" MODERN SKILLION DESIGN

## FEAUTRES OF THIS SPACIOUS 4 BEDROOM HOME:

- Generous enough master bedEnsuite

  - Walk in robe
- Open kitchen connected to outdoor areasButlers pantry
- Sprawling outdoor deck for the long country table as well as informal lounge with BBQ
- Vast multi-purpose breezeway / entertainment area
- Open plan spacious lounge, formal family dining room & multi-media
- Great variety of practical bathroom & wet area rooms
- Oversized double garage with workshop & storage with high doors & ceilings for rural vehicles
- Optional in ground pool for entertainment & cooling

## **SUSTAINABLE**

PO BOX 132 BOOVAL QLD 4304 PH: 3201 1177

"Savannah's" beauty is her ability to scale and adapt her footprint to your individual needs and requirements.