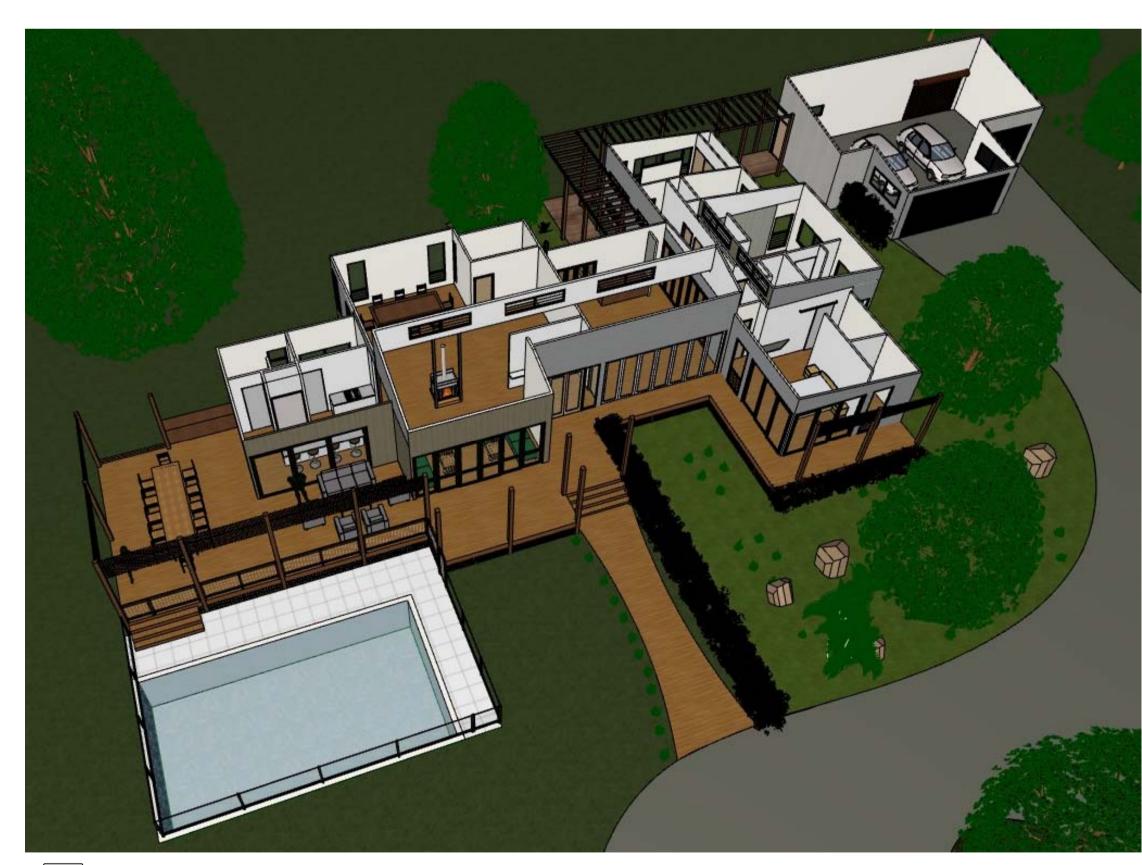

## RECIPE HOUSE - "SAVANNAH" MODERN SKILLION DESIGN

## FEAUTRES OF THIS SPACIOUS 4 BEDROOM HOME:

- Generous enough master bedEnsuite

  - Walk in robe
- Open kitchen connected to outdoor areasButlers pantry
- Sprawling outdoor deck for the long country table as well as informal lounge with BBQ
- Vast multi-purpose breezeway / entertainment area
- Open plan spacious lounge, formal family dining room & multi-media
- Great variety of practical bathroom & wet area rooms
- Oversized double garage with workshop & storage with high doors & ceilings for rural vehicles
- Optional in ground pool for entertainment & cooling

## **SUSTAINABLE**

PO BOX 132 BOOVAL QLD 4304 PH: 3201 1177

"Savannah's" beauty is her ability to scale and adapt her footprint to your individual needs and requirements.