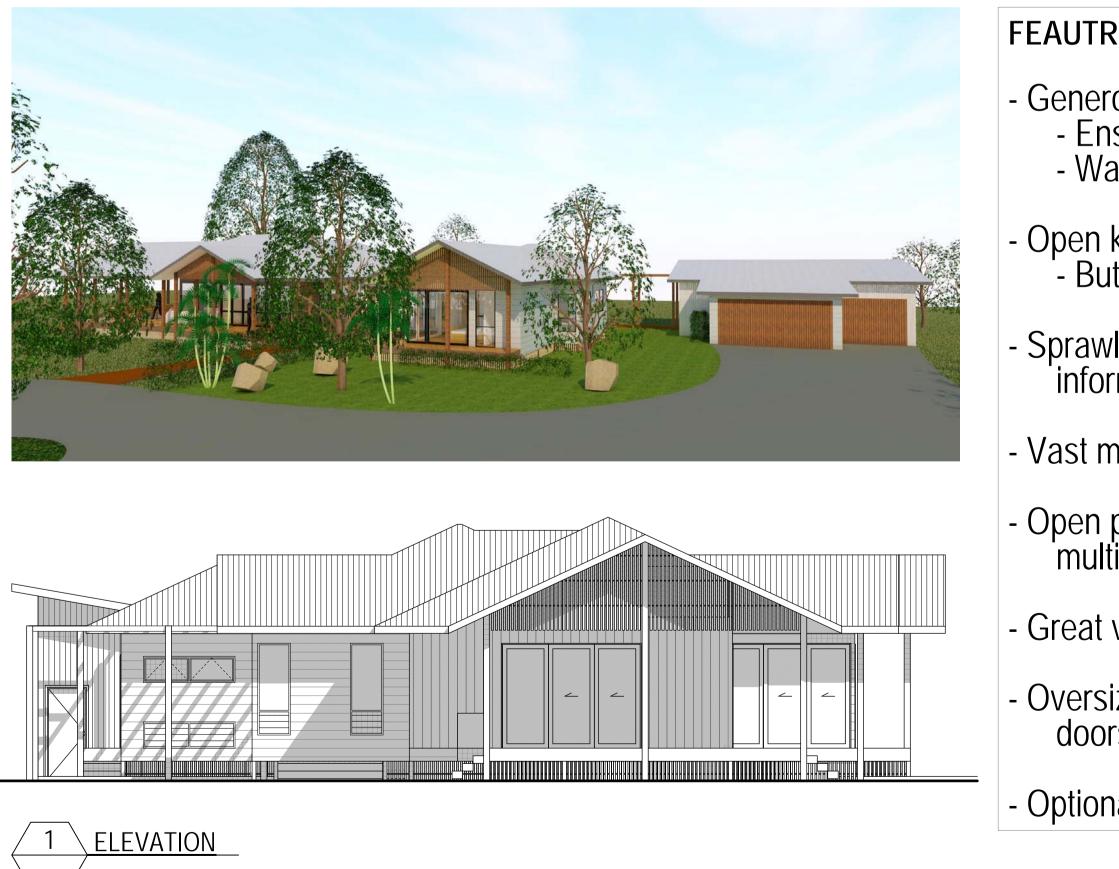

## FEAUTRES OF THIS SPACIOUS 4 BEDROOM HOME:

 Generous enough master bed
Ensuite - Walk in robe

- Open kitchen connected to outdoor areas - Butlers pantry

Sprawling outdoor deck for the long country table as well as informal lounge with BBQ

- Vast multi-purpose breezeway / entertainment area

Open plan spacious lounge, formal family dining room & multi-media

- Great variety of practical bathroom & wet area rooms

Oversized double garage with workshop & storage with high doors & ceilings for rural vehicles

- Optional in ground pool for entertainment & cooling

E I

2 3D PLAN

"Savannah's" beauty is her ability to scale and adapt her footprint to your individual needs and requirements.

<sup>-</sup> ALL CONSTRUCTION TO COMPLY WITH THE BUILDING CODE OF AUSTRALIA AND CURRENT AUSTRALIAN STANDARDS