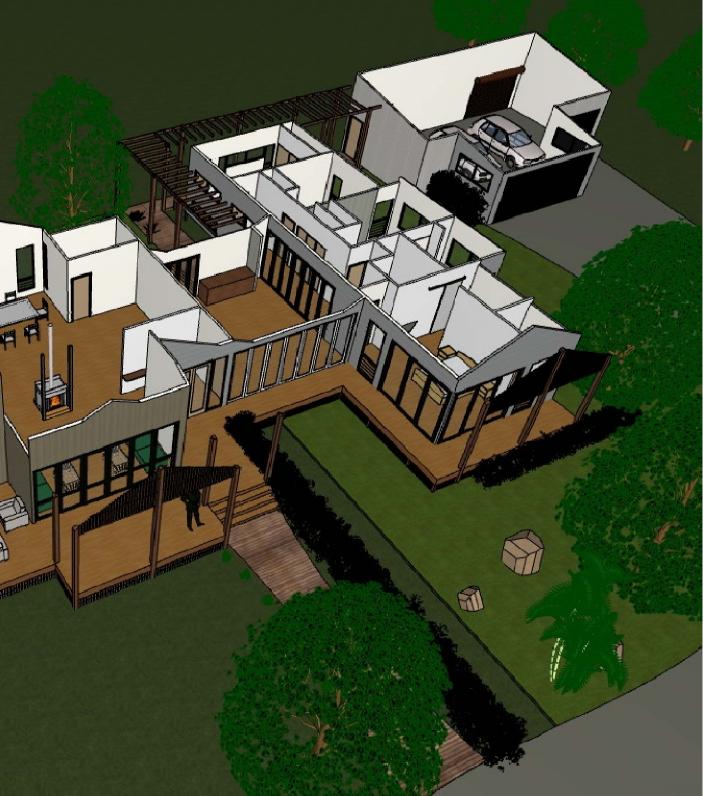

## FEAUTRES OF THIS SPACIOUS 4 BEDROOM HOME:

 Generous enough master bed
Ensuite - Walk in robe

- Open kitchen connected to outdoor areas - Butlers pantry

Sprawling outdoor deck for the long country table as well as informal lounge with BBQ

- Vast multi-purpose breezeway / entertainment area

Open plan spacious lounge, formal family dining room & multi-media

- Great variety of practical bathroom & wet area rooms

Oversized double garage with workshop & storage with high doors & ceilings for rural vehicles

- Optional in ground pool for entertainment & cooling

E I

2 3D PLAN

"Savannah's" beauty is her ability to scale and adapt her footprint to your individual needs and requirements.

<sup>-</sup> ALL CONSTRUCTION TO COMPLY WITH THE BUILDING CODE OF AUSTRALIA AND CURRENT AUSTRALIAN STANDARDS