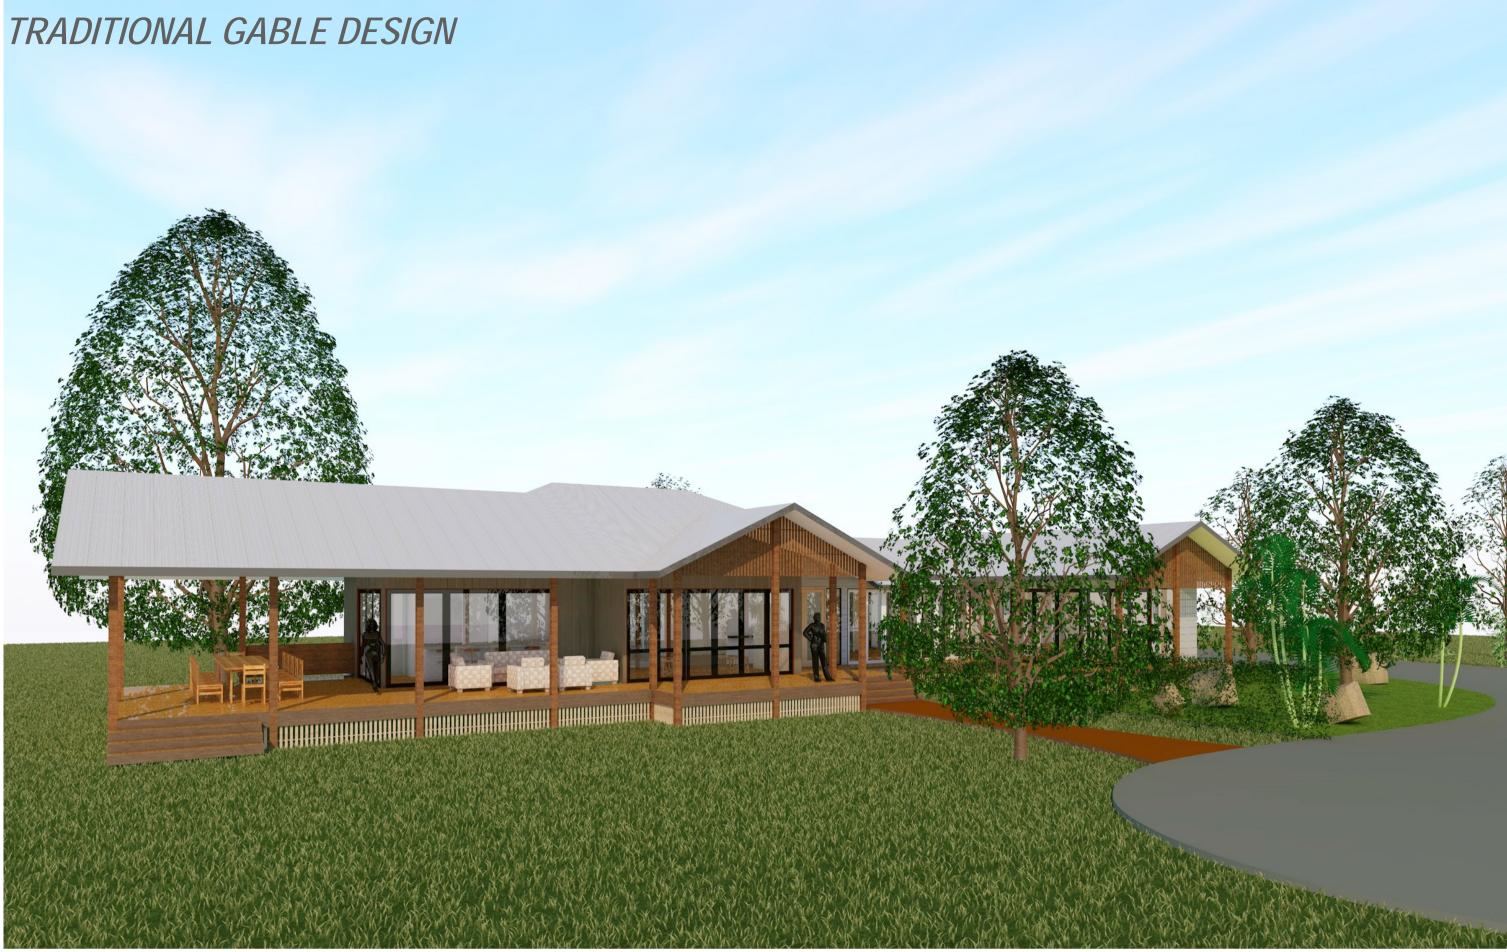

## FEAUTRES OF THIS SPACIOUS 4 BEDROOM HOME:

 Generous enough master bed
Ensuite - Walk in robe

- Open kitchen connected to outdoor areas - Butlers pantry

Sprawling outdoor deck for the long country table as well as informal lounge with BBQ

- Vast multi-purpose breezeway / entertainment area

Open plan spacious lounge, formal family dining room & multi-media

- Great variety of practical bathroom & wet area rooms

Oversized double garage with workshop & storage with high doors & ceilings for rural vehicles

- Optional in ground pool for entertainment & cooling

E I

2 3D PLAN

"Savannah's" beauty is her ability to scale and adapt her footprint to your individual needs and requirements.

<sup>-</sup> ALL CONSTRUCTION TO COMPLY WITH THE BUILDING CODE OF AUSTRALIA AND CURRENT AUSTRALIAN STANDARDS